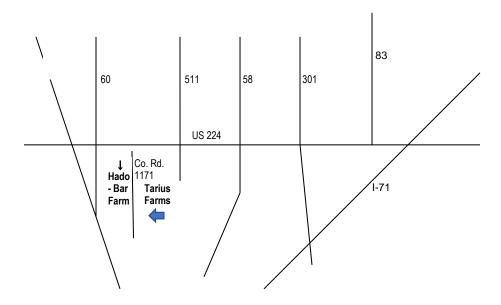

#### **Directions**

**Nova**, Ohio is about 20 minutes north of Ashland and an hour southwest of Cleveland, at the intersections of Rts. 224 E-W and 511 N-S. From Rt. I-71, go West.

**From Michigan**, take I-75 to the Ohio Turnpike East towards Cleveland. Exit at Gate 7, which is Route 250 South. Take Rt. 250 South to Rt. 224, then East on 224. **From the North on Rt. 20**, take Rts. 301, 58 or 511 South to Rt. 224 and turn West. **From Ashland**, where the motels are, take Rt. 250 North to Rt. 224 and turn East.

**County Rd. 1171** is about 2 miles West of Rt. 511 and a little less East of Rt. 250. Turn South.

**Hado Bar** is the first farm on the right. There is a sign on the corner in the shape of a sheep that says Hado Bar Farm

Tarlus Farm is 3/4 Mile down on the left side just past Hado-Bar