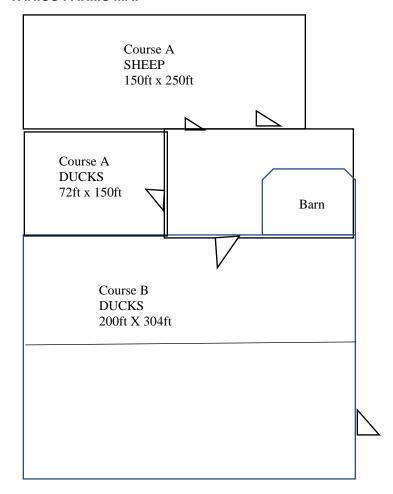

#### **AKC LICENSED HERDING TESTS AND TRIALS**

TRIALS on Course "A" Sheep & "D" Sheep & Course "A" & "B" Ducks.

The outrun distance for course B is the minimum for all classes.

Each day only 12 course "D" runs with groups of 10 sheep will be available with optional obstacles of free standing pen, chute or bridge, sort, and extra obstacles as allowed.

- Friday #1 All-Breed Trial / Judge: Christa Ray Medaries
   (30 sheep runs\* in A or D / 25 duck runs \* in A & B ) [Event #20239084802]
- Friday #2 Sheltie Only Trial / Judge: Debbie Ekstrom
   (20 sheep runs\* in A or D / 25 duck runs \* in A & B) [Event #20239084803]

   All-Breed Tests on Sheep (18 runs) [Event #20239084813]
- Saturday #1 All-Breed Trial / Judge: Debbie Ekstrom
   (30 sheep runs\* in A or D / 25 duck runs \* in A & B) [Event #20239084804]
- Saturday #2 Sheltie Only Trial / Judge: Christa Ray Medaries
   (20 sheep runs\* in A or D / 25 duck runs in A&B) [Event #20239084805]

   All-Breed Tests on Sheep (18 runs) [Event #20239084814]
- Sunday #1 All-Breed Trial on Ducks (40 duck runs in A & B)) [Event #20239084806]
   Test on Sheep (18 runs) / Judge: Debbie Ekstrom [Event #202390848015]
- Sunday #2 All-Breed Trial Sheep / Judge: Christa Ray Medaries (50 sheep runs in \* A or D) [Event #20239084807]

(\*as allowed by stock availability at trial. 50 sheep runs <u>per day</u> in any combination + 25 duck runs each course, not to exceed a total of 50 runs per day, per judge. Course D will be assigned a factor of 1.5 runs and decrease the total # of runs available for the sheep trial.